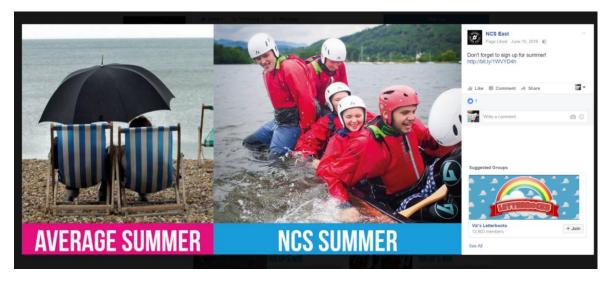

|
| 11,672                  | 1.64               | £6.06                             | 19,134                  | £3.69                          |
| 13,167                  | 1.24               | £2.28                             | 16,277                  | £1.84                          |
| 13,183                  | 1.10               | £2.28                             | 14,534                  | £2.06                          |
| 10,278                  | 1.09               | £2.91                             | 11,170                  | £2.68                          |
| <b>97,199</b><br>People | 1.21<br>Per Person | £3.71<br>Per 1,000 People Reached | <b>117,510</b><br>Total | £3.07<br>Per 1,000 Impressions |

## Example posts:



# NCS sign up campaign targeted at young people: