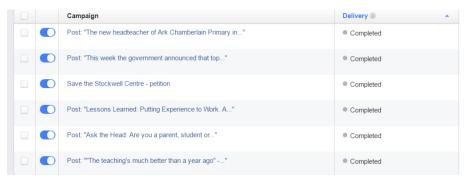

# Social Media / Advertising

Metrics from Facebook advertising – over 6 campaigns spend of around £350 for reach of 100,000:

| Reach ①                 | Frequency ①        | Cost per 1,000 People             | Impressions ①           | CPM (Cost per 1,000 lm 🌒       |
|-------------------------|--------------------|-----------------------------------|-------------------------|--------------------------------|
| 23,495                  | 1.00               | £4.26                             | 23,581                  | £4.24                          |
| 27,759                  | 1.18               | £3.60                             | 32,814                  | £3.05                          |
| 11,672                  | 1.64               | £6.06                             | 19,134                  | £3.69                          |
| 13,167                  | 1.24               | £2.28                             | 16,277                  | £1.84                          |
| 13,183                  | 1.10               | £2.28                             | 14,534                  | £2.06                          |
| 10,278                  | 1.09               | £2.91                             | 11,170                  | £2.68                          |
| <b>97,199</b><br>People | 1.21<br>Per Person | £3.71<br>Per 1,000 People Reached | <b>117,510</b><br>Total | £3.07<br>Per 1,000 Impressions |

## Example posts: